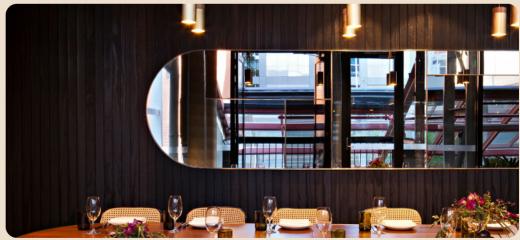

# BALCONY DINING ROOM.

For private dining and smaller events, the Balcony Dining Room is a showstopper. The secluded space is perfect for intimate celebrations. Complete with gorgeous views of Melbourne's skyline above and our botanical Beer Garden below, private lift access, private balcony, and private bathroom, nothing will interrupt your experience. Indulge in our seated feasting menu, and we will take care of the rest.

|             | A  | 7 | <u></u> | Ė | <b>T</b> |   | <u> </u> |
|-------------|----|---|---------|---|----------|---|----------|
| DINING ROOM | 20 | / | /       | / | /        | × | /        |