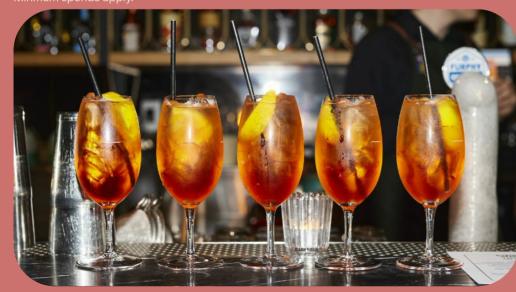

### Cocktail on arrival | \$17pp

Choose from Espresso Martini, Negroni and Aperol Sprit:

## BEVERAGE PACKAGES.