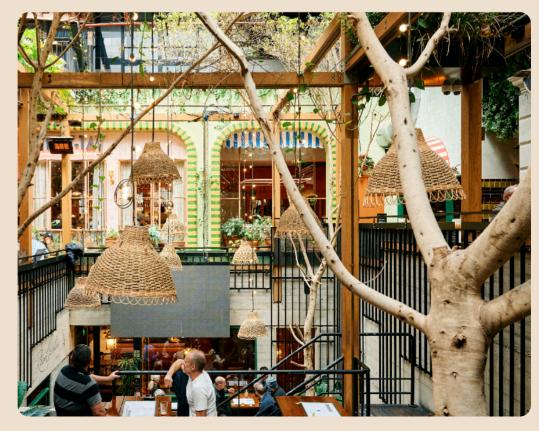

# WELCOME.

Set in the cosmopolitan heart of Flinders Lane, Garden State Hotel is a sprawling four level oasis where outside becomes in and new experiences begin.

The hotel takes its name from Victoria's century-old title, 'The Garden State', highlighting its defining feature; an enormous, multi-level, plant laden indoor Beer Garden in the centre of the venue. Upon walking through the doors of the unassuming façade, you will be taken aback by the sheer size of the hotel, which boasts a basement cocktail bar, traditional Public Bar, private dining room, top level function room and Italian inspired restaurant, Tippy-Tay.

Positioned amongst world famous theatres and on the doorstep of Melbourne's premier sporting and events precinct, we're experts at hosting pre and post event functions. From cocktail parties to intimate dinners, casual catch ups to milestone events, corporate gatherings to weddings, at Garden State Hotel the options are endless.