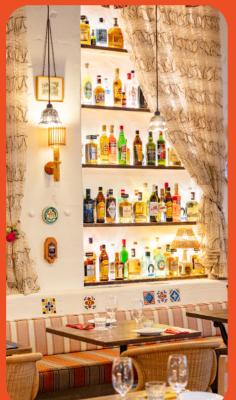

# ROSE GARDEN

The Rose Garden is a vibrant, eclectic cocktail bar located on the basement level, accessible through Melbourne's iconic AC/DC Lane and Duckboard Place or by descending through the Beer Garden above.

Ideal for large events with extension into the Beer Garden tiers, the Rose Garden has exclusive lift access and comes equipped with a private bar, projector, screen, dancefloor and terrace at the foot of the Beer Garden.