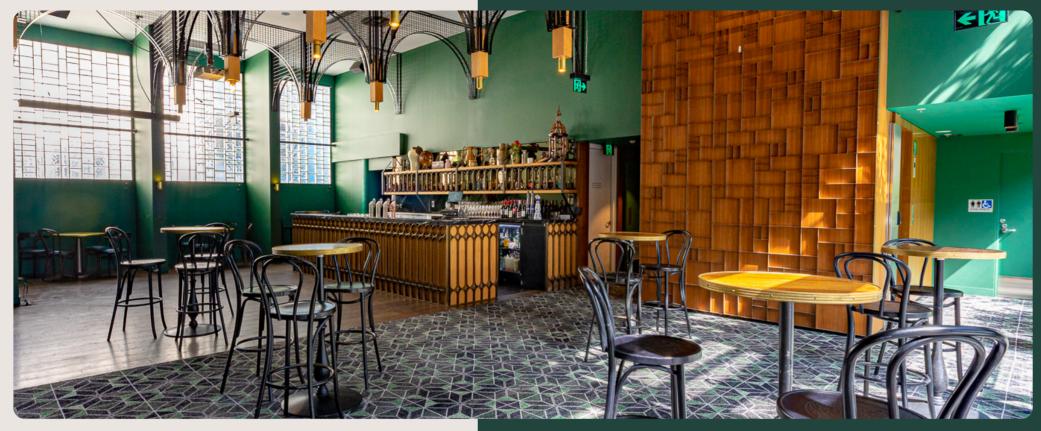

# ROSE GARDEN

The Rose Garden is a vibrant, eclectic cocktail bar located on the basement level, accessible through Melbourne's iconic AC/DC Lane and Duckboard Place or by descending through the Beer Garden above.

Ideal for large events with extension into the Beer Garden tiers, the Rose Garden has exclusive lift access and comes equipped with a private bar, projector, screen, dancefloor and terrace at the foot of the Beer Garden.