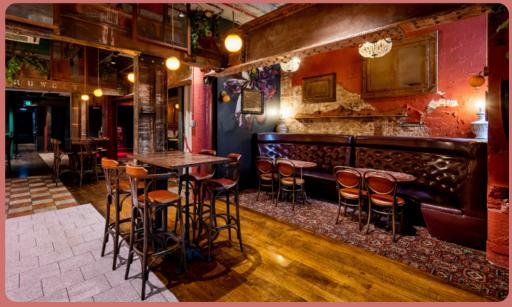

# ROSE GARDEN

The Rose Garden is a vibrant, eclectic cocktail bar located on the basement level, accessible through Melbourne's iconic AC/DC Lane and Duckboard Place or by descending through the Beer Garden above.

Ideal for large events with extension into the Beer Garden tiers, the Rose Garden has exclusive lift access and comes equipped with a private bar, projector, screen, dancefloor and terrace at the foot of the Beer Garden.