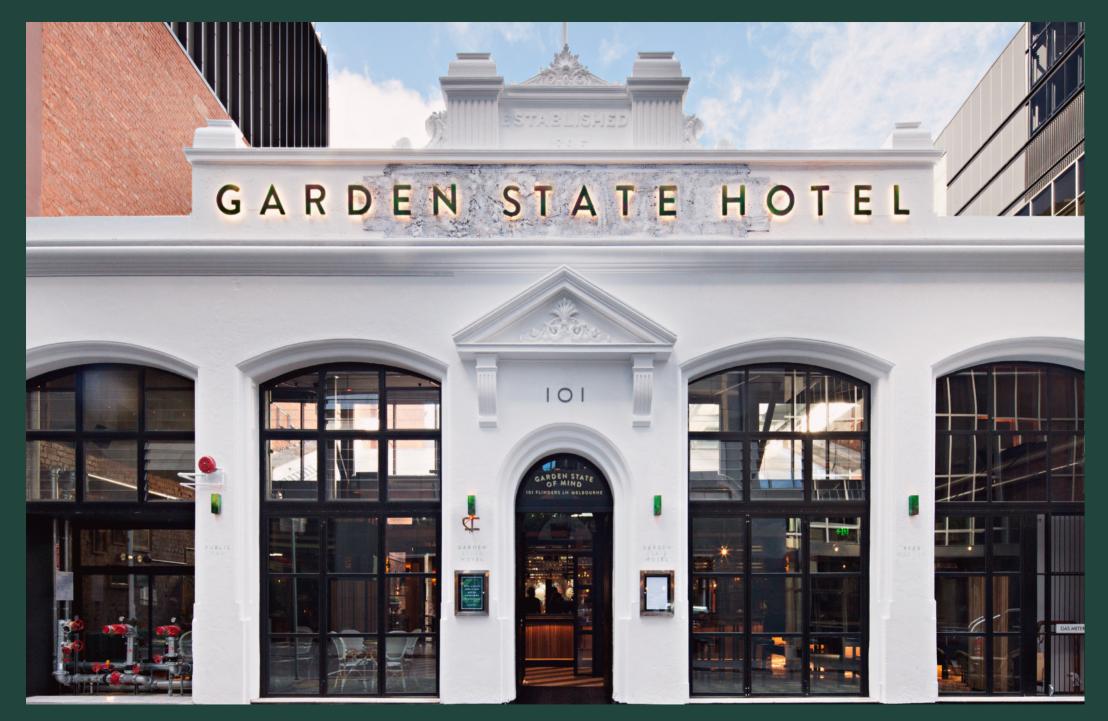

# WELCOME.

Set in the cosmopolitan heart of Flinders Lane, Garden State Hotel is a sprawling four level oasis where outside becomes in and new experiences begin.

The hotel takes its name from Victoria's century-old title, 'The Garden State', highlighting its defining feature; an enormous, multi-level, plant laden indoor Beer Garden in the centre of the venue. Upon walking through the doors of the unassuming façade, you will be taken aback by the sheer size of the hotel, which boasts a basement cocktail bar, traditional Public Bar, private dining room, top level function room and Italian inspired restaurant, Tippy-Tay.