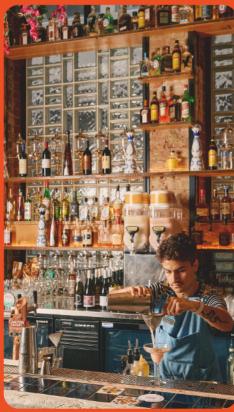

# ROSE GARDEN

The Rose Garden is a vibrant, eclectic cocktail bar located on the basement level, accessible through Melbourne's iconic AC/DC Lane and Duckboard Place or by descending through the Beer Garden above.

Ideal for large events with extension into the Beer Garden tiers, the Rose Garden has exclusive lift access and comes equipped with a private bar, projector, screen, dancefloor and terrace at the foot of the Beer Garden.