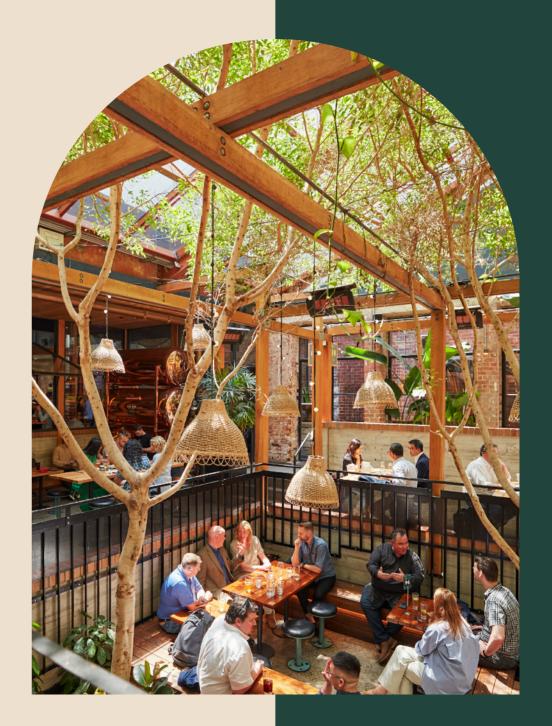

# BEER GARDEN.

If you're after a reserved spot, the Beer Garden is your answer. Located in the centre of the venue and offering a mix of seated and standing spaces, the Beer Garden is the perfect location for more casual get togethers. Enjoy a full-service food and beverage package while you mingle with guests and soak up the atmosphere from the venue around you.