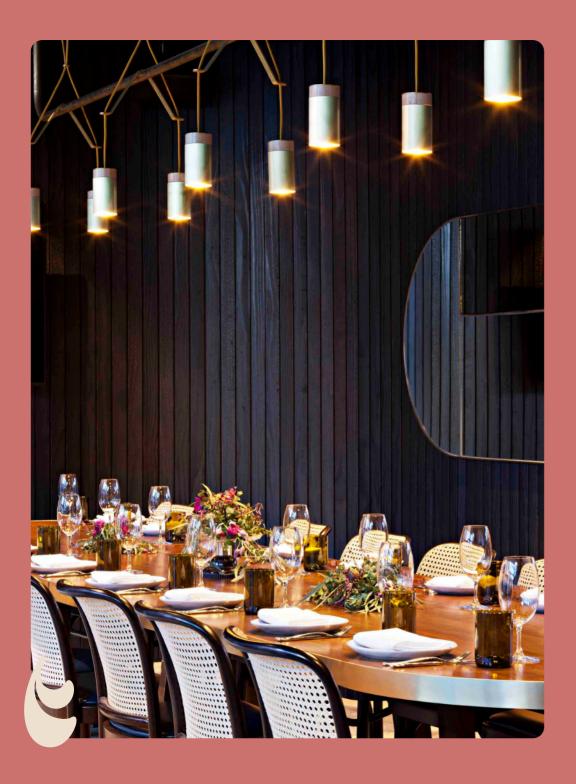

# BALCONY DINING ROOM.

For private dining and smaller events, the Balcony Dining Room is a showstopper. The secluded space is perfect for intimate celebrations. Complete with gorgeous views of Melbourne's skyline above and our botanical Beer Garden below, private lift access, private balcony, and private bathroom, nothing will interrupt your experience. Indulge in our seated feasting menu, and we will take care of the rest.