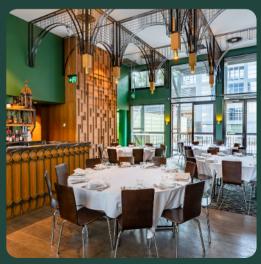

# BALCONY DINING ROOM.

For private dining and smaller events, the Balcony Dining Room is a showstopper. The secluded space is perfect for intimate celebrations. Complete with gorgeous views of Melbourne's skyline above and our botanical Beer Garden below, private lift access, private balcony, and private bathroom, nothing will interrupt your experience. Indulge in our seated feasting menu, and we will take care of the rest.