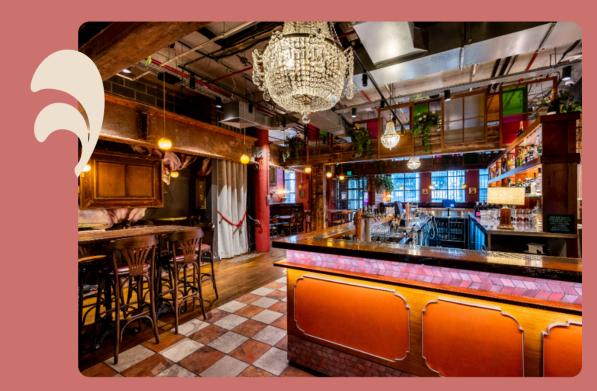

# ROSE GARDEN

The Rose Garden is a vibrant, eclectic cocktail bar located on the basement level, accessible through Melbourne's iconic AC/DC Lane and Duckboard Place or by descending through the Beer Garden above.

Ideal for large events with extension into the Beer Garden tiers, the Rose Garden has exclusive lift access and comes equipped with a private bar, projector, screen, dancefloor and terrace at the foot of the Beer Garden.